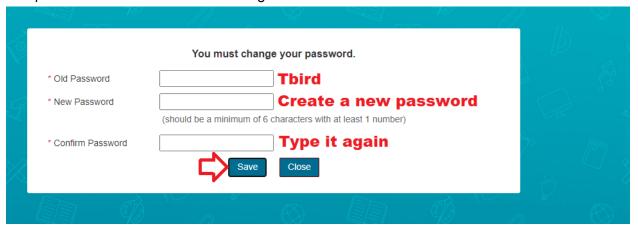

 After you login with your temporary password, you'll be prompted to accept the terms and conditions, once accepted you'll be prompted to change your password. Create a new password at least 6 characters long with at least one number.