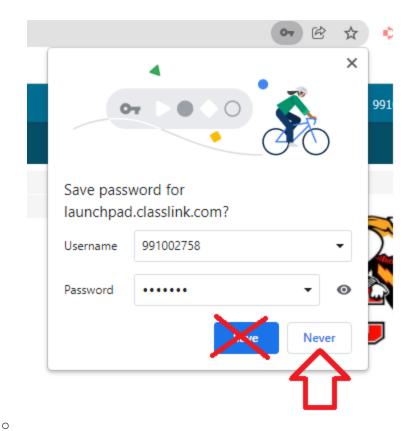

- Your password is your normal Chromebook password
- o Click on the eSchool Student Portal App

You will be asked to save your password

 Chrome will prompt you to save this password, click never (it's not saving the correct password for the Student Portal)