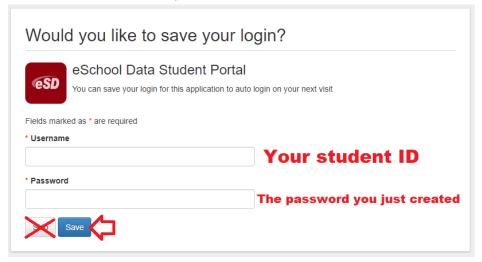

- Your password is your normal Chromebook password
- o Click on the eSchool Student Portal App

You will be asked to save your password

 Chrome will prompt you to save this password, click never (it's not saving the correct password for the Student Portal)