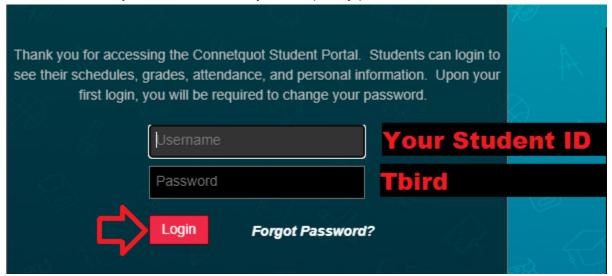

- Please click the link below to access your account for the FIRST TIME and change your password:
  - https://studentportal.eschooldata.com/connetquot
- Your username is your Student ID and your temporary password is Tbird.